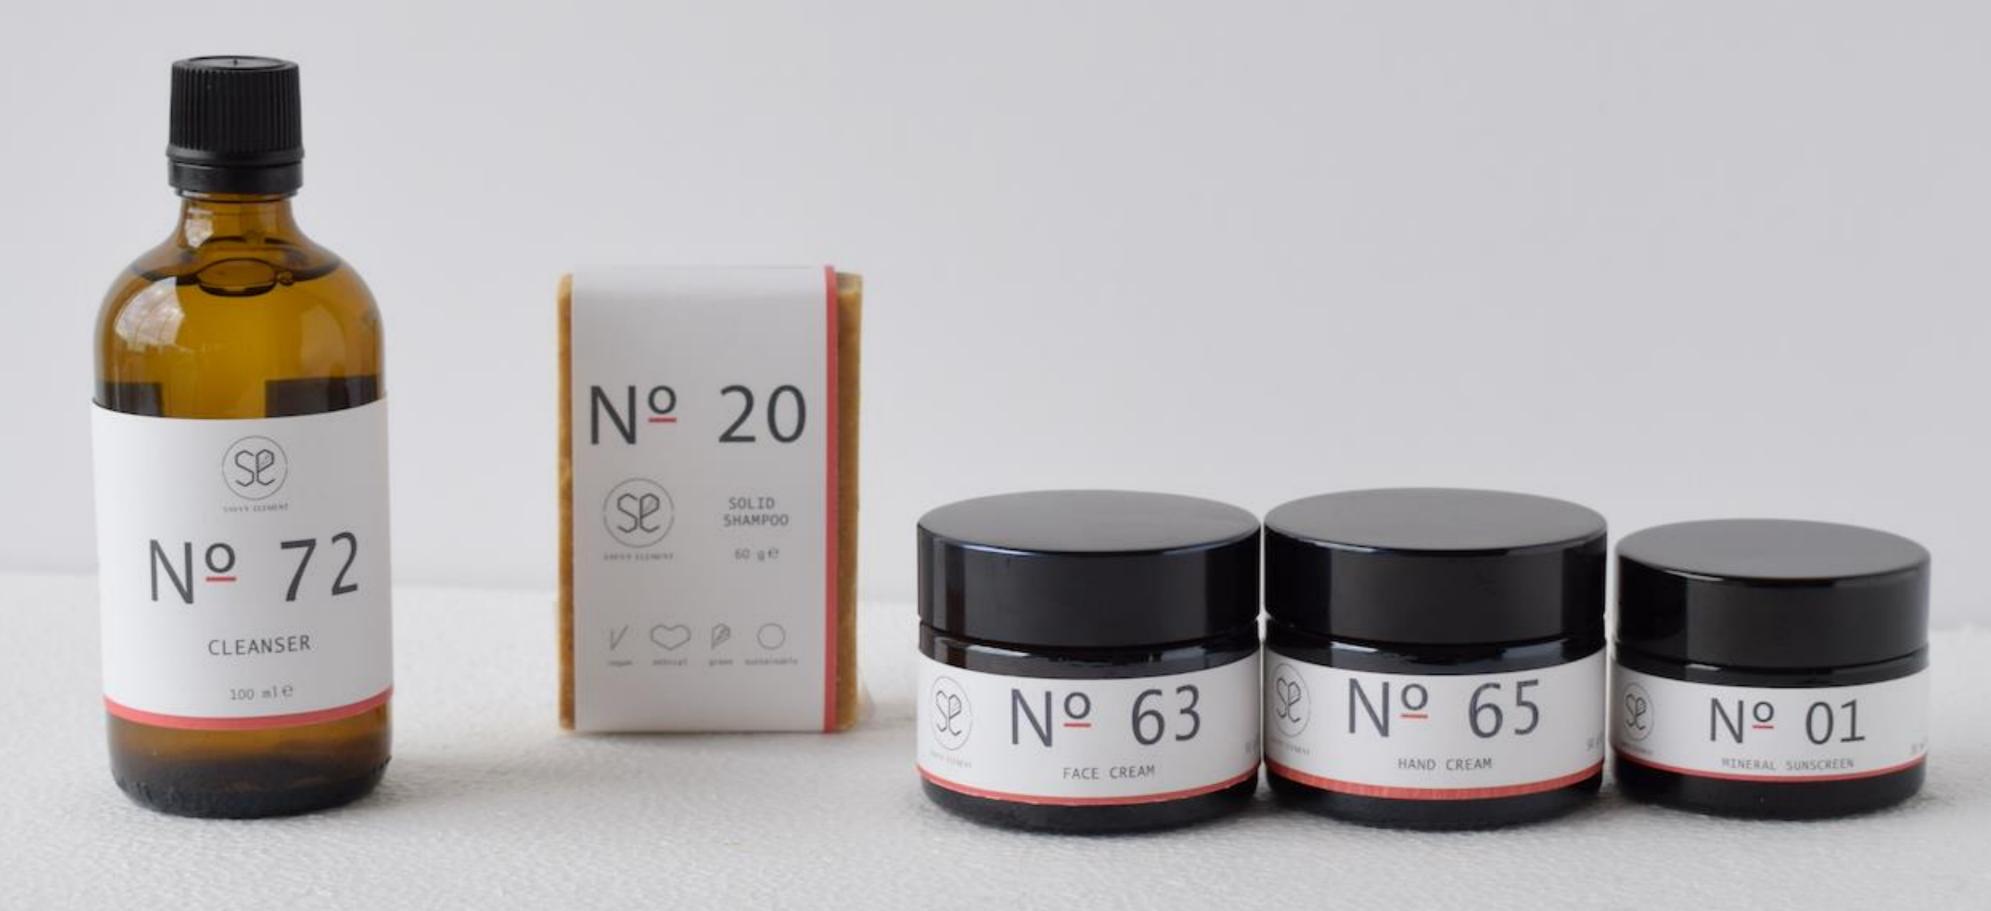

## The shampoo bars

• Have a lower overall carbon footprint

• Require less (or no!) packaging

o Are long-lasting

PURPOSE